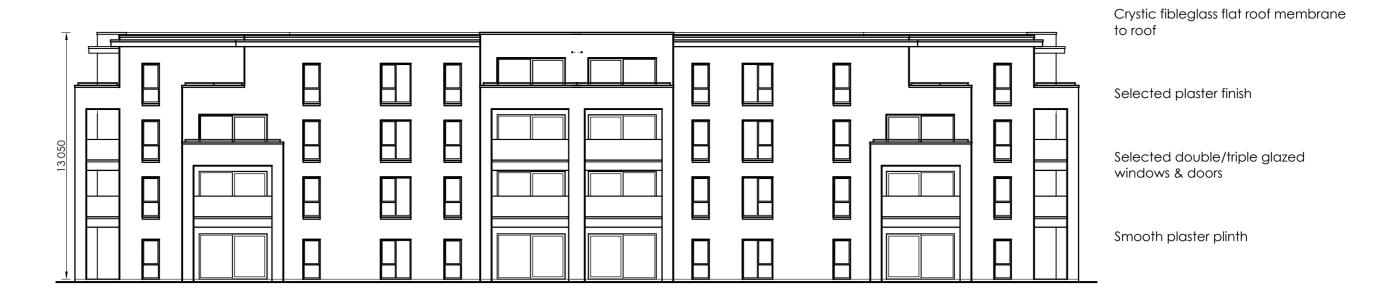

## West Elevation

Scale 1:200



## South Elevation

Scale 1:200



Crystic fibleglass flat roof membrane to roof

Selected plaster finish

Selected double/triple glazed windows & doors

Smooth plaster plinth

## East Elevation

Scale 1:200



## North Elevation

Scale 1:200



Crystic fibleglass flat roof membrane to roof

External wall to be Insulated cavity construction, insulation in accordance with Part L specification

Precast concrete suspended floors to Engineers detail

In-situ concrete floor, insulation in accordance with Part L specification

Concrete foundations in accordance with engineers specification

**Cross Section** 

Scale 1:200



Type 'D' [Total Area = 4,377.1 m²]

8 no. 1-bed [55.3 m²]
4 no. 1-bed [56.8 m²]

2 no. 1-bed [58.6 m²]
26 no. 2-bed [79.7 m²]
2 no. 2-bed