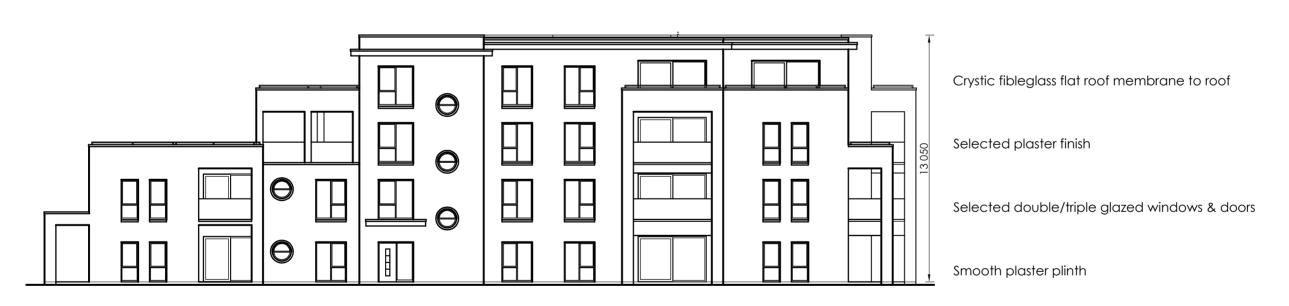

## North Elevation

Scale 1:200

Crystic fibleglass flat roof membrane to roof

External wall to be Insulated cavity construction, insulation in accordance with Part L specification

Precast concrete suspended floors to Engineers detail