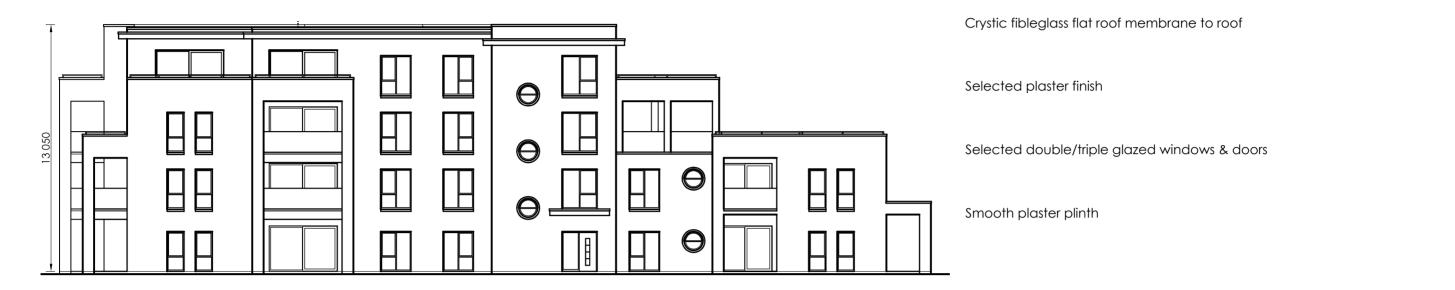

## West Elevation

Scale 1:200



## South Elevation

Scale 1:200



Crystic fibleglass flat roof membrane to roof

Selected plaster finish

Selected double/triple glazed windows & doors

Smooth plaster plinth

## East Elevation

Scale 1:200



## North Elevation

Scale 1:200



Crystic fibleglass flat roof membrane to roof

External wall to be Insulated cavity construction, insulation in accordance with Part L specification

Precast concrete suspended floors to Engineers detail

In-situ concrete floor, insulation in accordance with Part L specification

Concrete foundations in accordance with engineers specification

**Cross Section** 

Scale 1:200



Type 'D' [Total Area = 4,377.1 m²]

8 no. 1-bed [55.3 m²]
4 no. 1-bed [56.8 m²]

2 no. 1-bed [58.6 m²]
26 no. 2-bed [79.7 m²]
2 no. 2-bed [100.5 m²]

| with engineers spec