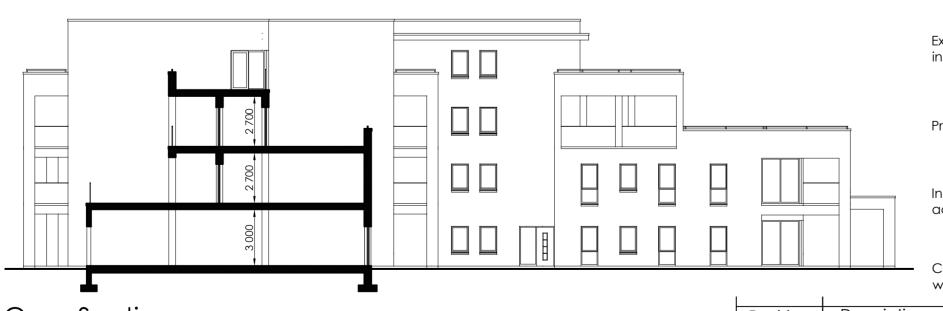

## North Elevation

Scale 1:200

Crystic fibleglass flat roof membrane to roof

External wall to be Insulated cavity construction, insulation in accordance with Part L specification

Precast concrete suspended floors to Engineers detail

In-situ concrete floor, insulation in accordance with Part L specification

Concrete foundations in accordance with engineers specification

**Cross Section** 

Scale 1:200

Type 'D' [Total Area = 4,377.1 m²]